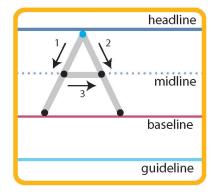

- 1. Touch the blue dot on the headline; slant left to the dot on the baseline; lift.
- 2. Touch the blue dot on the headline; slant right to the dot on the baseline; lift.
- 3. Touch the dot on the midline; slide right to the dot; lift.