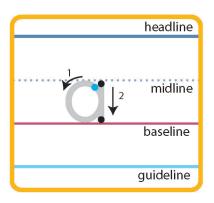

Trace and copy.

St. Ann, pray for us.

Handwriting 1 for Young Catholics

Trace and copy.

Touch the blue dot below the midline; circle back counterclockwise all the way around. Push up straight to the dot on the midline. Pause; pull down straight to the dot on the baseline. Lift.